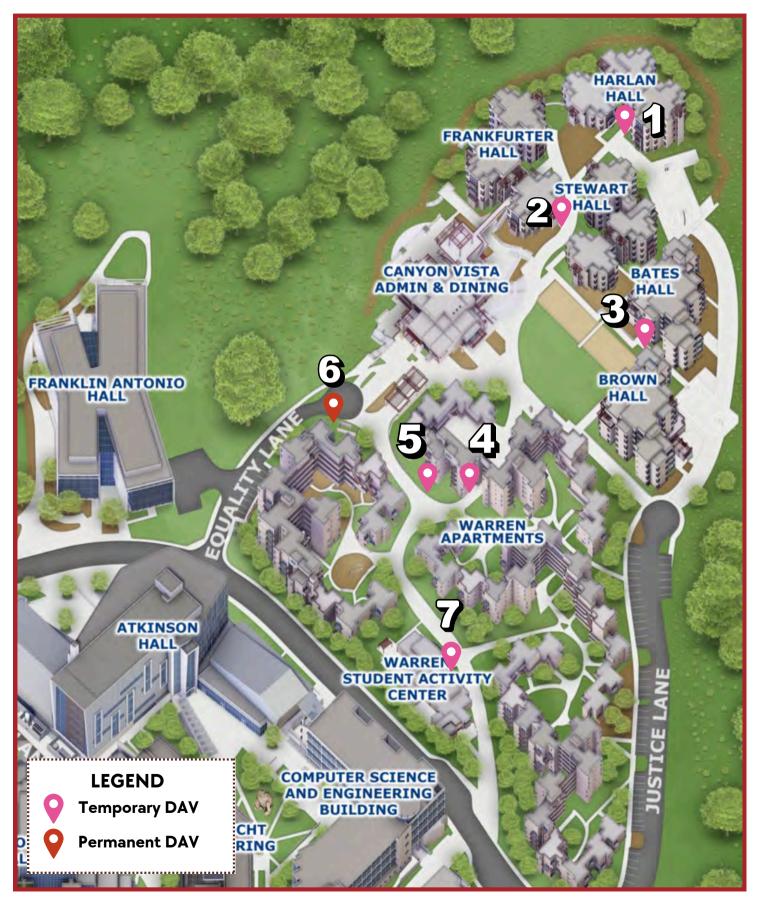

### Warren

### I

In front of Harlan Hall

In front of Stewart Hall

In front of Bates Hall

Bottleneck area between Douglas and Goldberg Hall

By Douglas Hall

Outside of Goldberg, along Equality Lane

### Warren

In front of Student Activity Center (SAC)