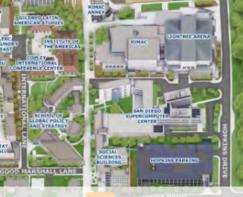

# VETERANS THRIFT (CONTINUED OF CONTINUED OF C

1

Walkway near the anchor, across 64 Degrees entrance

**Corner of Argo Hall** 