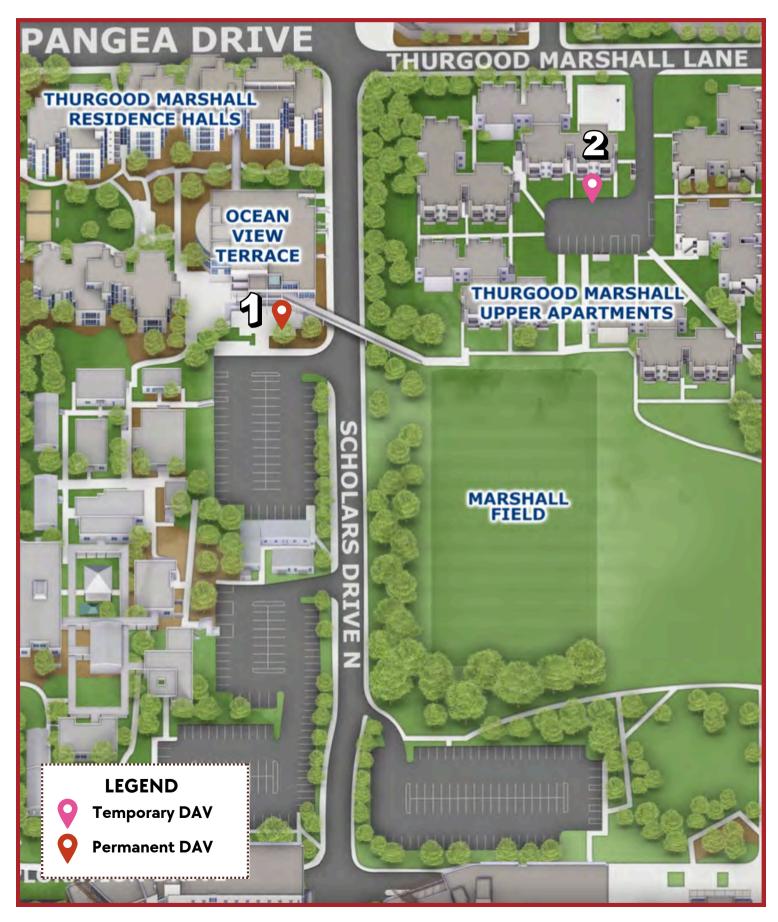

### Marshall

### Marshall

1

#### By OceanView Terrace, near Lot P304

By Marshall Movement apartment, in parking lot