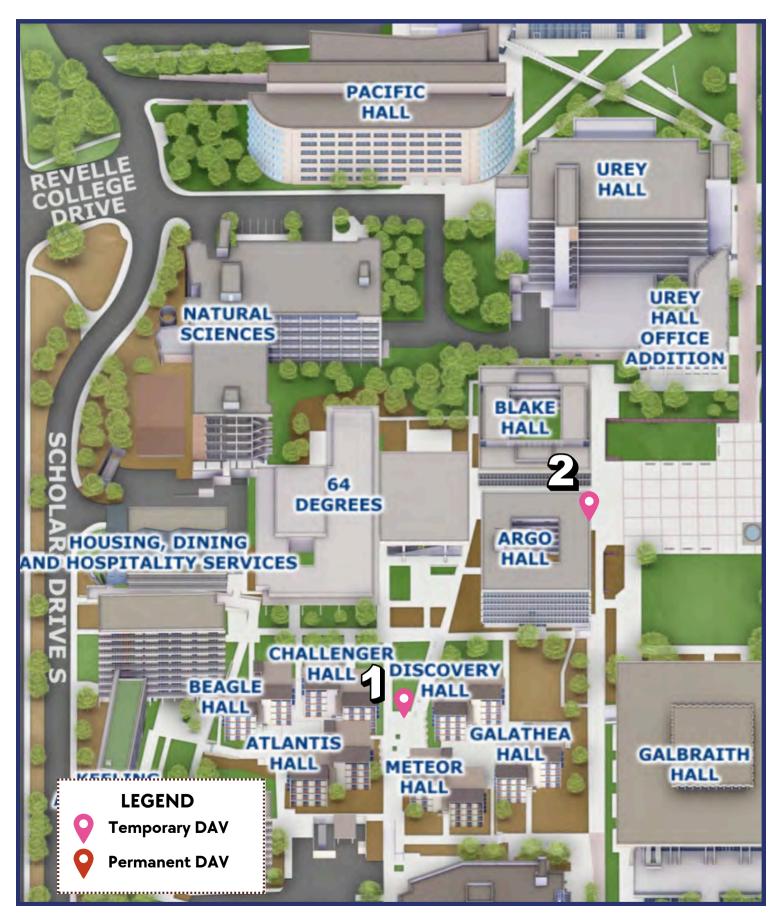

# VETERANS THRIFT (CONTINUED OF CONTINUED OF C

1

Walkway near the anchor, across 64 Degrees entrance

**Corner of Argo Hall** 