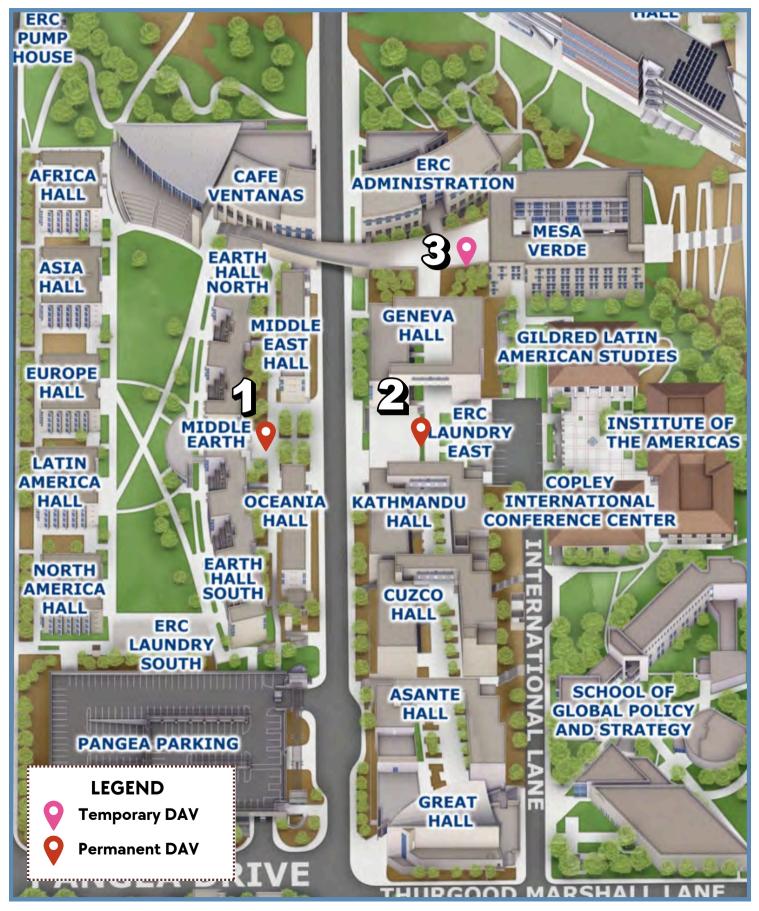

#### Between Earth Hall South and Earth Hall North

Near the ERC East laundry room

In front of ERC admin building, by Mesa Verde