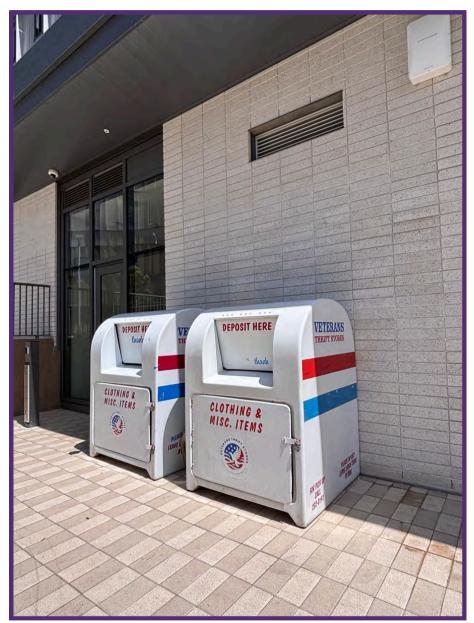

near Lot P304

By Marshall Movement apartment, in parking lot





### Warren

### I



In front of Harlan Hall





In front of Stewart Hall





In front of Bates Hall









Bottleneck area between Douglas and Goldberg Hall



By Douglas Hall



Outside of Goldberg, along Equality Lane

### Warren





In front of Student Activity Center (SAC)















#### Between Earth Hall South and Earth Hall North

Near the ERC East laundry room







In front of ERC admin building, by Mesa Verde







### 1







West side of Scholars Drive, between Tapestry and Kaleidoscope East side of Scholars Drive, near Sixth Market







### 1





#### In front of the Seventh West Tower



### In front of the Ecoflats, by bus stop







In front of the Seventh College Game Room

# Eighth







Beside the Residence Life Office on the north side of Sankofa, near the commuter lounge/HI desk

### **Pepper Canyon East**



# **Pepper Canyon East**





Outside Matthews Apartments B





Outside Foodworx





Outside the Residence Life Office



4

Outside Laundry Room





**Near Parking Lot** 





### **Rita Atkinson**



Near the passenger loading zone