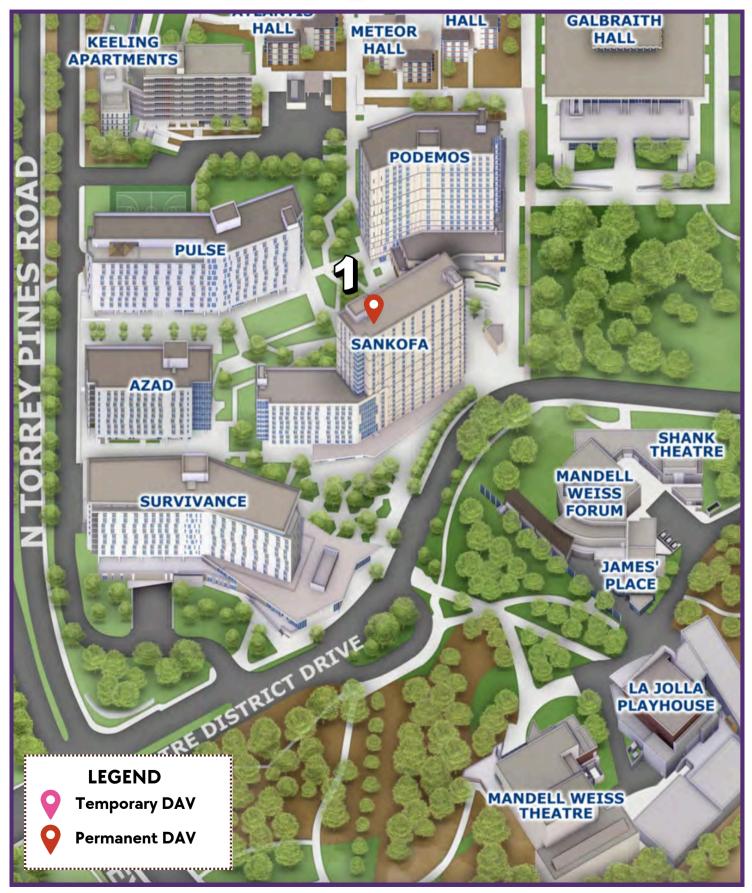

# Eighth

Beside the Residence Life Office on the north side of Sankofa, near the commuter lounge/HI desk