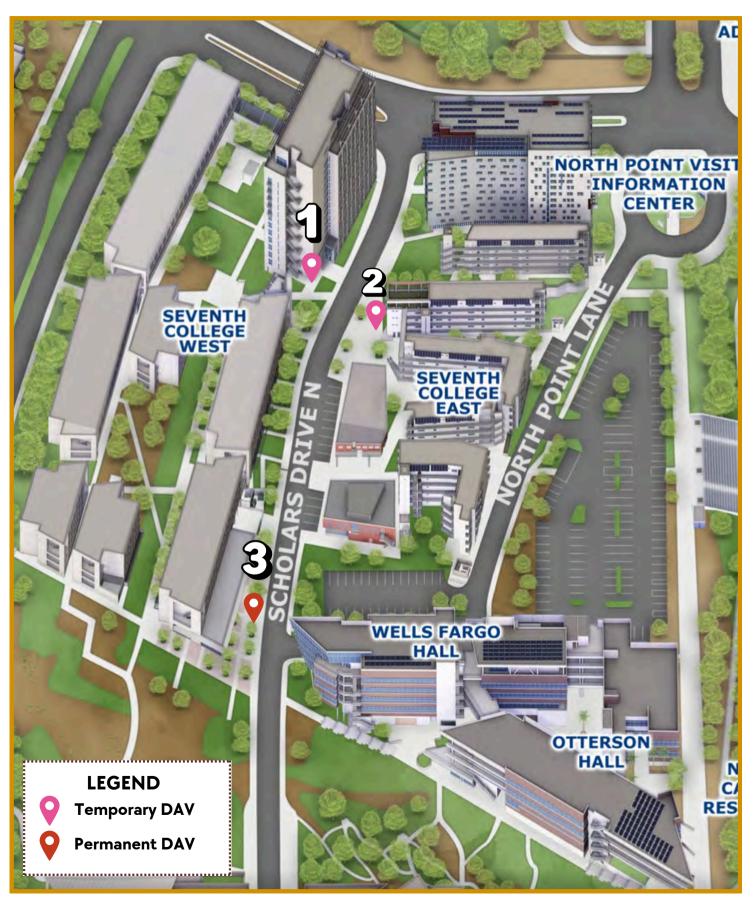

### 1

#### In front of the Seventh West Tower

### In front of the Ecoflats, by bus stop

In front of the Seventh College Game Room