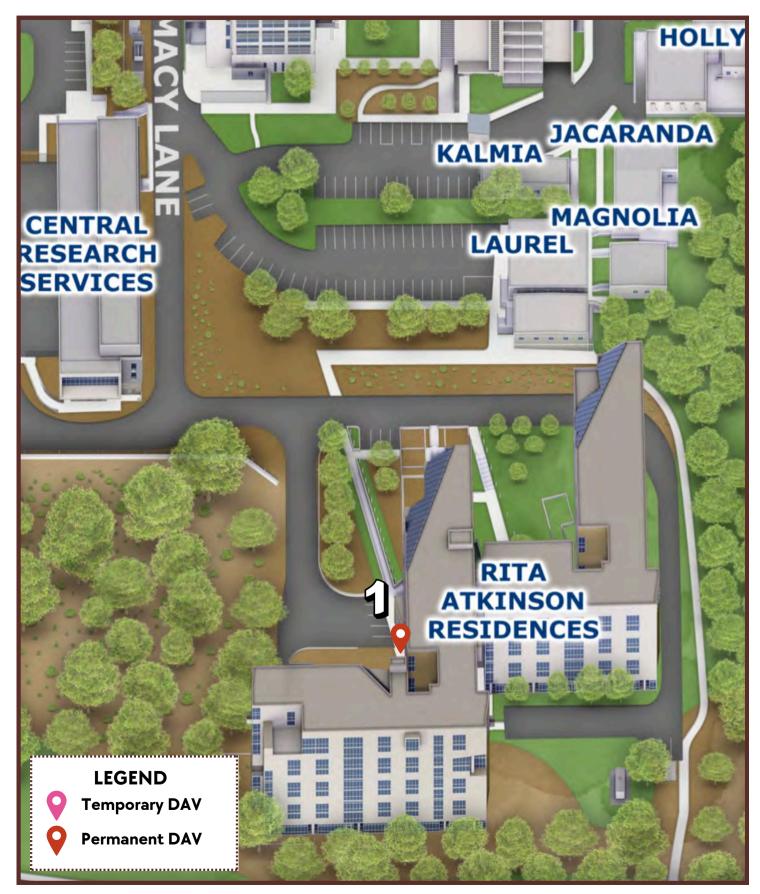

In front of Student Activity Center (SAC)















#### Between Earth Hall South and Earth Hall North

Near the ERC East laundry room







In front of ERC admin building, by Mesa Verde







### 1







West side of Scholars Drive, between Tapestry and Kaleidoscope East side of Scholars Drive, near Sixth Market







### 1





#### In front of the Seventh West Tower



### In front of the Ecoflats, by bus stop







In front of the Seventh College Game Room

# Eighth







Beside the Residence Life Office on the north side of Sankofa, near the commuter lounge/HI desk

### **Pepper Canyon East**



# **Pepper Canyon East**





Outside Matthews Apartments B





Outside Foodworx





Outside the Residence Life Office



4

Outside Laundry Room





**Near Parking Lot** 





### **Rita Atkinson**



Near the passenger loading zone