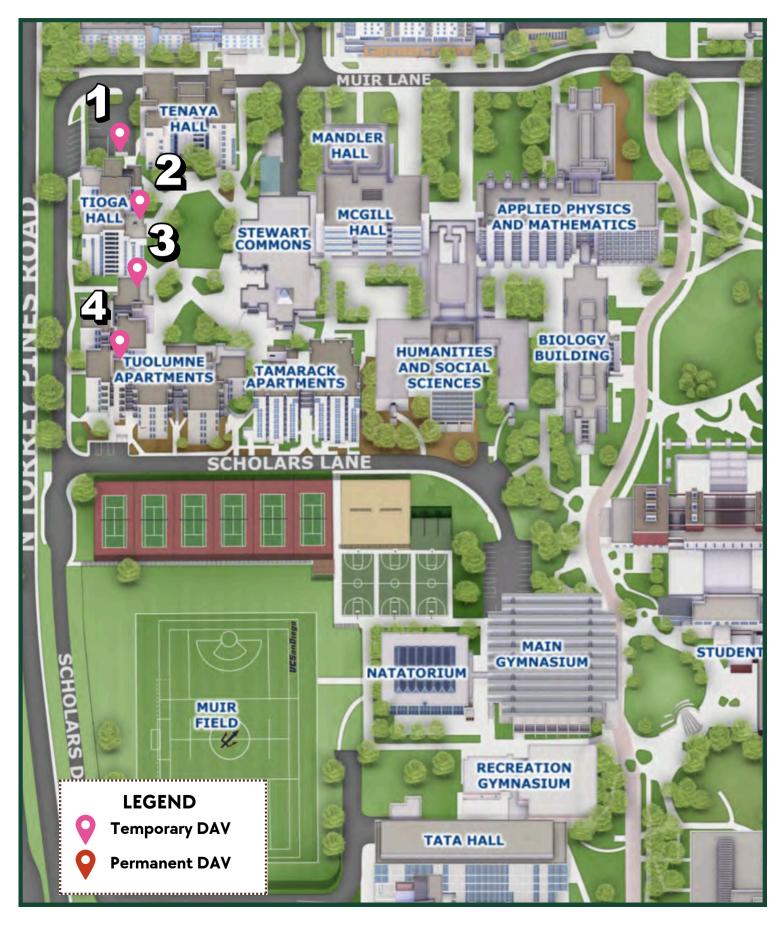

### Muir

### Muir

Near Parking Lot

Near the Residencial Life Office

**Outside Tioga Hall** 

Outside the Tuolumne Laundry Room