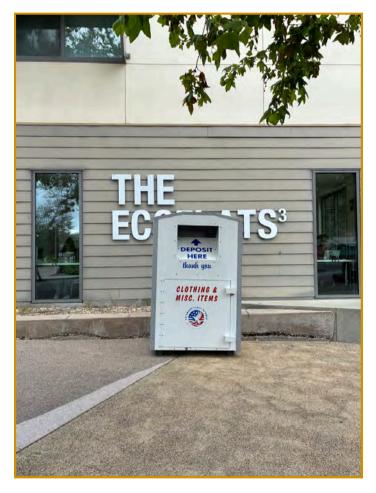

### In front of the Ecoflats, by bus stop

In front of the Seventh College Game Room