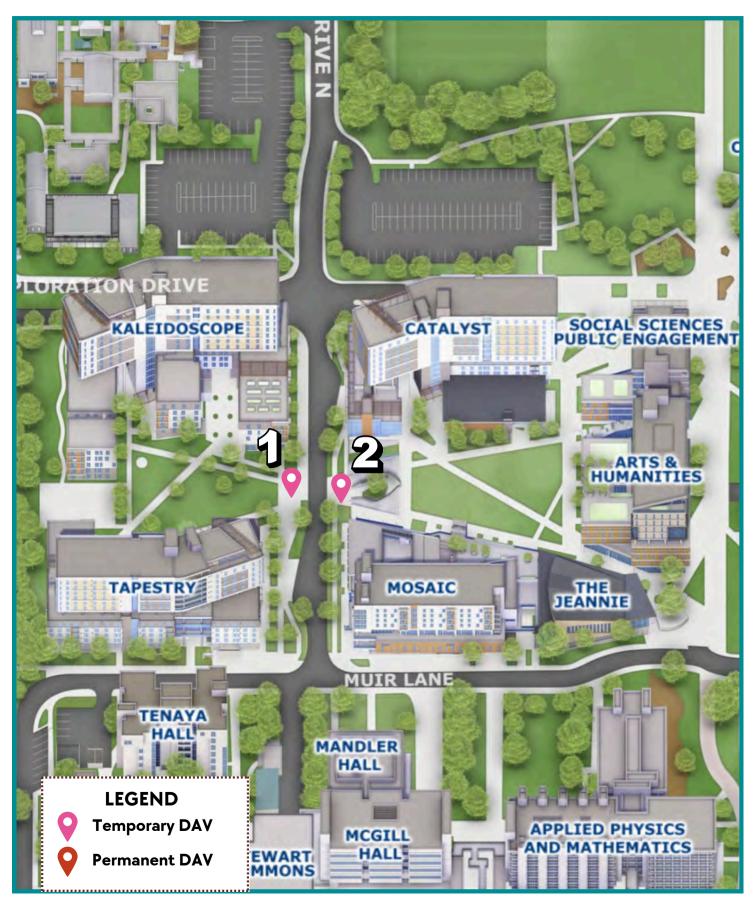

### 1

West side of Scholars Drive, between Tapestry and Kaleidoscope East side of Scholars Drive, near Sixth Market